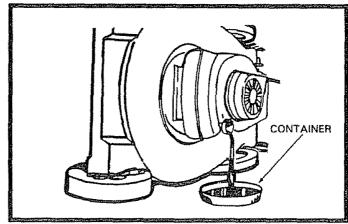

#### TO CHANGE OIL (WARM OIL DRAINS BETTER)

CAUTION: DISCONNECT SPARK PLUG WIRE FROM SPARK PLUG AND PLACE WIRE WHERE IT CANNOT COME IN CONTACT WITH SPARK PLUG.

- Remove Engine Oil Cap with dipstick; lay aside on a clean surface.
- Tip lawn mower on its side as shown in Fig. 10 and drain oil into suitable container. Rock lawn mower back and forth to remove any oil trapped inside of engine.
- Wipe off any spilled oil on lawn mower and on side of engine.
- Fill engine with SAE 30 or 10W 30 Oil. Fill only to the "FULL" line on the dipstick. DO NOT overfill.
- Replace Engine Oil Cap.
- Reconnect Spark Plug Wire to Spark Plug.